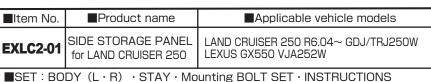

## Bolt-on installation in vehicle side nut hole

Strong steel construction and High quality powder coat finish

Easy installation without modifications on vehicle side, with 3-way (5-point) fastening for strong attachment.

Magnet products can be attached

\*Use only when the vehicle is stopped, \*The round holes can be used to fix otherwise the magnets may detach while the vehicle is moving.

Due to the shape covering the whole surface of the quarter glass, Also protects the glass when carrying tall loads

370-1201

Small pouch and other accessories can be attached

M8 eyebolts and holders.

Contact information: **IPF TRADING** 

16-15, wadatanaka-machi, takasaki-city gunma pref., Japan 370-0844

Tel: 81-27-327-3551 Fax: 81-27-323-6239