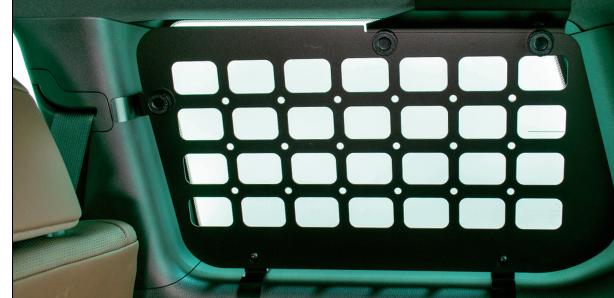

## Bolt-on installation in vehicle side nut hole

Strong steel construction and High quality powder coat finish

Easy installation without modifications on vehicle side, with 3-way (5-point) fastening for strong attachment.

Magnet products can be attached

\*Use only when the vehicle is stopped, \*The round holes can be used to fix otherwise the magnets may detach while the vehicle is moving.

Due to the shape covering the whole surface of the quarter glass, Also protects the glass when carrying tall loads