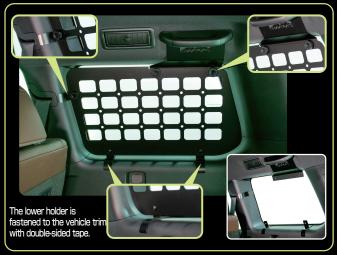

## Bolt-on installation in vehicle side nut hole

Strong steel construction and High quality powder coat finish

Easy installation without modifications on vehicle side, with 3-way (5-point) fastening for strong attachment.

Magnet products can be attached

\*Use only when the vehicle is stopped, \*The round holes can be used to fix otherwise the magnets may detach while the vehicle is moving.

Due to the shape covering the whole surface of the quarter glass, Also protects the glass when carrying tall loads

370-1201

Small pouch and other accessories can be attached

M8 eyebolts and holders.

Contact information: **IPF TRADING** 

16-15, wadatanaka-machi, takasaki-city gunma pref., Japan 370-0844

Tel: 81-27-327-3551 Fax: 81-27-323-6239