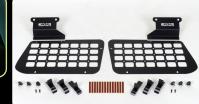

## Bolt-on installation in vehicle side nut hole

Strong steel construction and High quality powder coat finish

Easy installation without modifications on vehicle side, with 3-way (5-point) fastening for strong attachment.

Magnet products can be attached

\*Use only when the vehicle is stopped, \*The round holes can be used to fix otherwise the magnets may detach while the vehicle is moving.

Due to the shape covering the whole surface of the quarter glass, Also protects the glass when carrying tall loads

370-1201

Small pouch and other accessories can be attached

M8 eyebolts and holders.

Contact information: **IPF TRADING** 

16-15, wadatanaka-machi, takasaki-city gunma pref., Japan 370-0844

Tel: 81-27-327-3551 Fax: 81-27-323-6239