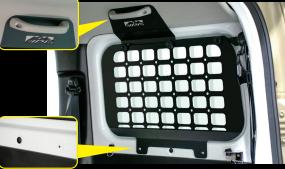

## SIDE STRAGE PANEL

when loading with

large items.

and can be used to attach magnetic products.

Improved stability with upper part secured at three points, ensuring the panel does not bend and remains firmly in place.

This IPF side storage panels allow for affixing Molle pouches/accessories and help to array them.

## **Easy installation with** no modifications.

This product is simply attached by bolting it to the assist grip and the utility nuts on bottom of the rear window, and hooking it to seatbelt part.

MADE IN JAPAN