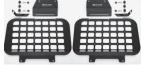

## SIDE STRAGE PANEL

when loading with

large items.

and can be used to attach magnetic products.

Improved stability with upper part secured at three points, ensuring the panel does not bend and remains firmly in place.

This IPF side storage panels allow for affixing Molle pouches/accessories and help to array them.