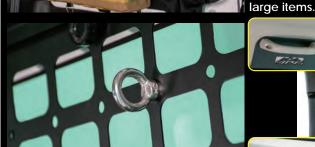

## SIDE STORAGE PANEL

when loading with

with powder coating finish and can be used to attach magnetic products.

Improved stability with upper part secured at three points, ensuring the panel does not bend and remains firmly in place.

This IPF side storage panels allow for affixing Molle pouches/accessories and help to array them.