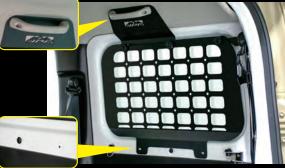

## Easy installation with no modifications.

This product is simply attached by bolting it to the assist grip and the utility nuts on bottom of the rear window, and hooking it to seatbelt part.

MADE IN JAPAN

## SIDE STORAGE PANEL

when loading with

with powder coating finish and can be used to attach magnetic products.

Improved stability with upper part secured at three points, ensuring the panel does not bend and remains firmly in place.