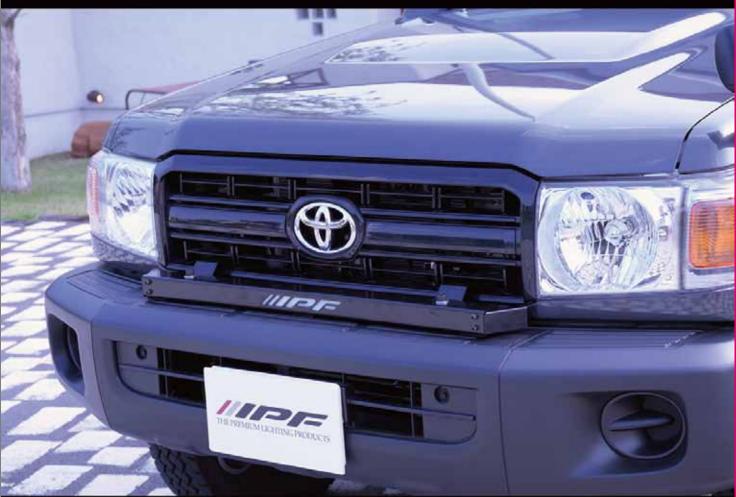

## NEW L/C70 LAMP STAY

**COMING ON** 

Intended for exclusive use with "Land Cruiser 70" No hole-drilling work, and IPF 20" light bar and 2" driving lamps can be perfectly fitted on.

Easy mounting without a hole making process, and no interference with a genuine winch.

| Part#                               | Product name           | Adaptive type of vehicle                                             | Size                    | Weight |
|-------------------------------------|------------------------|----------------------------------------------------------------------|-------------------------|--------|
| LS-001                              | NEW L/C70<br>Lamp stay | Land Cruiser 70(GRJ76K, GRJ79K)<br>Standard grill and bumper mounted | W.950<br>H.250<br>D.280 | 7kg    |
| Package size W.1070 x H.225 x D.140 |                        |                                                                      | D.200                   |        |