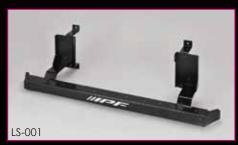

## NEW L/C70 LAMP STAY

**COMING ON** 

Intended for exclusive use with "Land Cruiser 70" No hole-drilling work, and IPF 20" light bar and 2" driving lamps can be perfectly fitted on.

Easy mounting without a hole making process, and no interference with a genuine winch.

| Part#                               | Product name           | Adaptive type of vehicle                                             | Size                    | Weight |
|-------------------------------------|------------------------|----------------------------------------------------------------------|-------------------------|--------|
| LS-001                              | NEW L/C70<br>Lamp stay | Land Cruiser 70(GRJ76K, GRJ79K)<br>Standard grill and bumper mounted | W.950<br>H.250<br>D.280 | 7kg    |
| Package size W.1070 x H.225 x D.140 |                        |                                                                      | D.200                   |        |