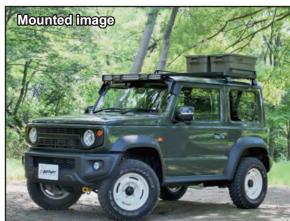

## 40 inch LIGHT BAR Installation Kit for JIMNY SIERRA

## **COMING ON**

No Hole Drilling

| Dedicated 40 inch LIGHT BAR installation kit for JIMNY SIERRA |                                                                                  |                                    |
|---------------------------------------------------------------|----------------------------------------------------------------------------------|------------------------------------|
| Part No.                                                      | Kit includes: Light bar (642RJ), Relay, Harness, Switch, Brackets/Bolts and Nuts |                                    |
| 642JM                                                         | Type of vehicle                                                                  | SUZUKI JIMNY SIERRA (JB74) 2018 MY |