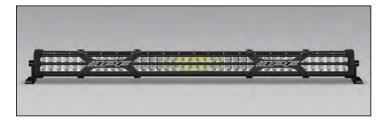

## **COMING ON**

No Hole Drilling

| Dedicated 40 inch LIGHT BAR installation kit for JIMNY SIERRA |                                                                                  |                                    |
|---------------------------------------------------------------|----------------------------------------------------------------------------------|------------------------------------|
| Part No.                                                      | Kit includes: Light bar (642RJ), Relay, Harness, Switch, Brackets/Bolts and Nuts |                                    |
| 642JM                                                         | Type of vehicle                                                                  | SUZUKI JIMNY SIERRA (JB74) 2018 MY |