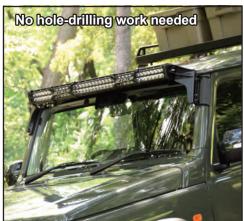

## 40 inch LIGHT BAR Installation Kit for JIMNY SIERRA

## **COMING ON**

No Hole Drilling

| Dedicated 40 inch LIGHT BAR installation kit for JIMNY SIERRA |                                                                                  |                                    |
|---------------------------------------------------------------|----------------------------------------------------------------------------------|------------------------------------|
| Part No.                                                      | Kit includes: Light bar (642RJ), Relay, Harness, Switch, Brackets/Bolts and Nuts |                                    |
| 642JM                                                         | Type of vehicle                                                                  | SUZUKI JIMNY SIERRA (JB74) 2018 MY |