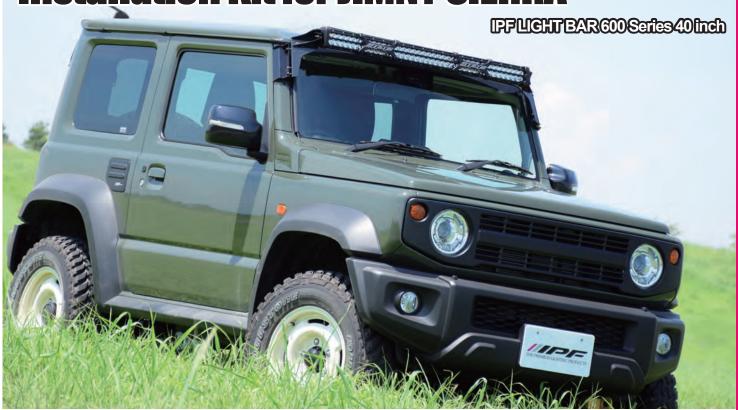

## 40 inch LIGHT BAR Installation Kit for JIMNY SIERRA

## **COMING ON**

No Hole Drilling

| Dedicated 40 inch LIGHT BAR installation kit for JIMNY SIERRA |                                                                                  |                                    |
|---------------------------------------------------------------|----------------------------------------------------------------------------------|------------------------------------|
| Part No.                                                      | Kit includes: Light bar (642RJ), Relay, Harness, Switch, Brackets/Bolts and Nuts |                                    |
| 642JM                                                         | Type of vehicle                                                                  | SUZUKI JIMNY SIERRA (JB74) 2018 MY |