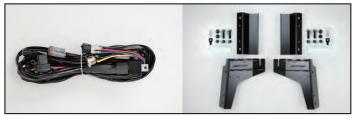

## **COMING ON**

No Hole Drilling

| Dedicated 40 inch LIGHT BAR installation kit for JIMNY SIERRA |                                                                                  |                                    |
|---------------------------------------------------------------|----------------------------------------------------------------------------------|------------------------------------|
| Part No.                                                      | Kit includes: Light bar (642RJ), Relay, Harness, Switch, Brackets/Bolts and Nuts |                                    |
| 642JM                                                         | Type of vehicle                                                                  | SUZUKI JIMNY SIERRA (JB74) 2018 MY |