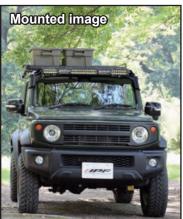

## 40 inch LIGHT BAR Installation Kit for JIMNY SIERRA

## **COMING ON**

No Hole Drilling

| Dedicated 40 inch LIGHT BAR installation kit for JIMNY SIERRA |                                                                                  |                                    |
|---------------------------------------------------------------|----------------------------------------------------------------------------------|------------------------------------|
| Part No.                                                      | Kit includes: Light bar (642RJ), Relay, Harness, Switch, Brackets/Bolts and Nuts |                                    |
| 642JM                                                         | Type of vehicle                                                                  | SUZUKI JIMNY SIERRA (JB74) 2018 MY |