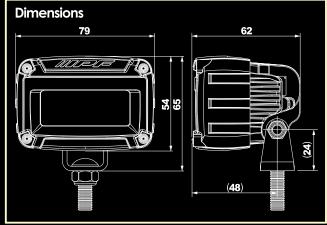

## 11175 600 S-SERIES



## Designed for camping and outdoor activities, IPF offers a new warm white light LED working lamp.



## WARM WHITE



Newly designed diffusing lens and reflector delivers evenly distributed illumination.

## Provides ideal light for use as a main camping lantern (650lm)



Features an adjusting spring, allowing side-to-side adjustment after the lamp is fixed in place.





| ■Part No. | ■Product name                                | <b>■</b> Spec                                                            | ■Lumens & Candela     | ■Weight |
|-----------|----------------------------------------------|--------------------------------------------------------------------------|-----------------------|---------|
| 641WL-1   | 600S Series<br>2inch Single Row Working Lamp | <b>12V 10W 3200K</b> Kit includes: 1 x 2inch LED lamp, switch and hamess | <b>660lm</b><br>460cd | 320g/EA |