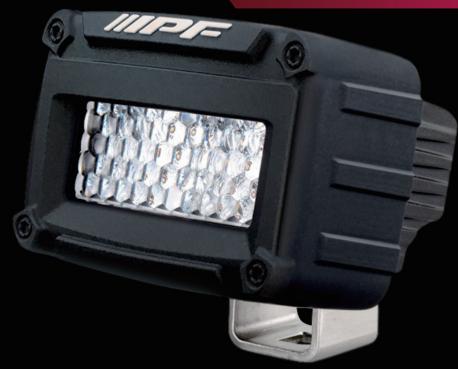

## 11175 600 S-SERIES

## Designed for camping and outdoor activities, IPF offers a new warm white light LED working lamp.

## WARM WHITE

Newly designed diffusing lens and reflector delivers evenly distributed illumination.

## Provides ideal light for use as a main camping lantern (650lm)

Features an adjusting spring, allowing side-to-side adjustment after the lamp is fixed in place.

| ■Part No. | ■Product name                                | <b>■</b> Spec                                                            | ■Lumens & Candela     | ■Weight |
|-----------|----------------------------------------------|--------------------------------------------------------------------------|-----------------------|---------|
| 641WL-1   | 600S Series<br>2inch Single Row Working Lamp | <b>12V 10W 3200K</b> Kit includes: 1 x 2inch LED lamp, switch and hamess | <b>660lm</b><br>460cd | 320g/EA |