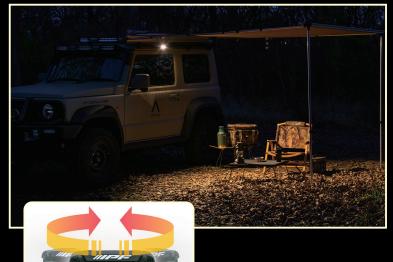

## Designed for camping and outdoor activities, IPF offers a new warm white light LED working lamp.

## Provides ideal light for use as a main camping lantern (650lm)

Features an adjusting spring, allowing side-to-side adjustment after the lamp is fixed in place.

| ■Part No. | ■Product name                                | <b>■</b> Spec                                                            | ■Lumens & Candela     | ■Weight |
|-----------|----------------------------------------------|--------------------------------------------------------------------------|-----------------------|---------|
| 641WL-1   | 600S Series<br>2inch Single Row Working Lamp | <b>12V 10W 3200K</b> Kit includes: 1 x 2inch LED lamp, switch and hamess | <b>660lm</b><br>460cd | 320g/EA |