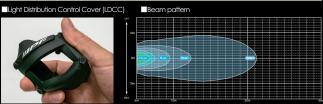

## WARM WHITE

Newly designed diffusing lens and reflector delivers evenly distributed illumination.

## Provides ideal light for use as a main camping lantern (650lm)

Features an adjusting spring, allowing side-to-side adjustment after the lamp is fixed in place.

| ■Part No. | ■Product name                                | <b>■</b> Spec                                                            | ■Lumens & Candela     | ■Weight |
|-----------|----------------------------------------------|--------------------------------------------------------------------------|-----------------------|---------|
| 641WL-1   | 600S Series<br>2inch Single Row Working Lamp | <b>12V 10W 3200K</b> Kit includes: 1 x 2inch LED lamp, switch and hamess | <b>660lm</b><br>460cd | 320g/EA |