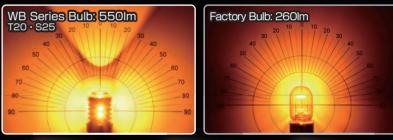

# **Provides outstanding light output 550 lumens**

IPF offers the top-quality turn signal light bulbs Super-high-efficiency new type 9 LEDs built Distributes crisp light in all directions (Top x 1 LED + Side x 8 LEDs)

#### Distributing high-lumen light in all directions & distance