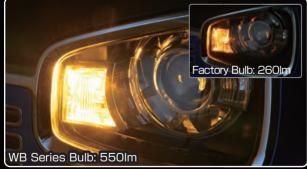

# **Provides outstanding light output 550 lumens**

IPF offers the top-quality turn signal light bulbs Super-high-efficiency new type 9 LEDs built Distributes crisp light in all directions (Top x 1 LED + Side x 8 LEDs)

#### Distributing high-lumen light in all directions & distance