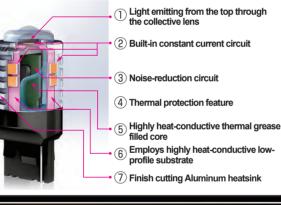

# **Provides outstanding light output 550 lumens**

IPF offers the top-quality turn signal light bulbs Super-high-efficiency new type 9 LEDs built Distributes crisp light in all directions (Top x 1 LED + Side x 8 LEDs)

### IPF offers the top-quality turn signal light bulbs

Provides improved visibility in daytime and nightfall driving. Maintaining performance of LED light operated with constant current. Incorporates thermal management feature. Using selected high thermal conductive heat release material.