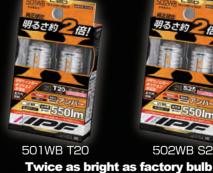

## Part No. 502WB Part No.

| Part No. | Product name                      | Spec                                            | ■Color Temperature | Lumens |
|----------|-----------------------------------|-------------------------------------------------|--------------------|--------|
| 501WB    | 550lm Turn signal bulb<br>T20     | T20 12V 6.5W WY21W/W21W<br>For amber/clear lens | Amber              | 550lm  |
| 502WB    | 550lm Turn signal bulb<br>S25     | S25 12V 6.5W PY21W<br>For clear lens            |                    |        |
| WA-19    | Hyper-flashing canceller resistor | 12V 14W 10Ω                                     |                    |        |
|          |                                   | Package size : H.115mm×W.65mm×D.24mm            |                    |        |