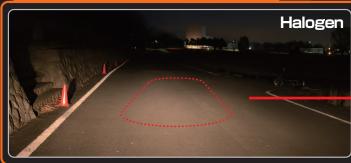

# Provides improved road visibility in adverse weater. Designed as an LED light version of IPF's longtime seller "DEEP YELLOW Halogen Bulb"

### Key point 1

Specifically designed LED chips produce IPF's characteristc DEEP YELLOW light, with no use of yellow color filter.

- · Developed the next generation LEDs in conjunction with LED chip manufacturer
- Optimized configuration and size of light-emitting face can deliver evenly produced beam pattern and improved brightness
   Improved road visibility for distance and width without loss of LED light