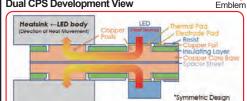

# Provides improved road visibility in adverse weater. Designed as an LED light version of IPF's longtime seller "DEEP YELLOW Halogen Bulb"

### Key point 1

Specifically designed LED chips produce IPF's characteristc DEEP YELLOW light, with no use of yellow color filter.

- · Developed the next generation LEDs in conjunction with LED chip manufacturer
- Optimized configuration and size of light-emitting face can deliver evenly produced beam pattern and improved brightness
   Improved road visibility for distance and width without loss of LED light

LACH\*
\*LED Air-Cooling Hole



Spacer Sheet **Dual CPS Development View** 



### Introduction of the three all-new technology

- William Structure
   Using highly heat-conductive Aluminum die cast alloy allows unique heatsink design
   Optimized heatsink incorporates A6063
   Aluminum die cast alloy & extrusion molding
   X2 Series bulbs deliver enhanced heat release performance & optimum heatsink shape design

## ology 3 "LACH -LED Air Cooling Ho

- Newly added Air Cooling Hole provides additional flow of air to LED chips Improved heat release performance because
- of supersized LED circuit board (460% larger from previous model)

### IC" system delivers long-lasting and downsized drive unit

- "Single Ended Primary Inductor Converter" offers several technology merits
  Miniaturization of electronic circuits
  High level of noise reduction
  Using quality hybrid