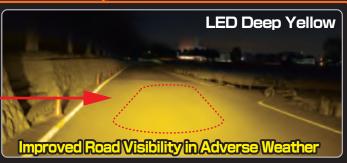

# Provides improved road visibility in adverse weater. Designed as an LED light version of IPF's longtime seller "DEEP YELLOW Halogen Bulb"

### Key point 1

Specifically designed LED chips produce IPF's characteristc DEEP YELLOW light, with no use of yellow color filter.

- · Developed the next generation LEDs in conjunction with LED chip manufacturer
- Optimized configuration and size of light-emitting face can deliver evenly produced beam pattern and improved brightness
   Improved road visibility for distance and width without loss of LED light