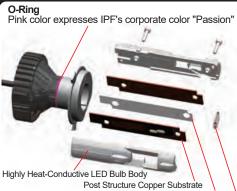

### Introduction of the three all-new technology

- William Structure
   Using highly heat-conductive Aluminum die cast alloy allows unique heatsink design
   Optimized heatsink incorporates A6063
   Aluminum die cast alloy & extrusion molding
   X2 Series bulbs deliver enhanced heat release performance & optimum heatsink shape design