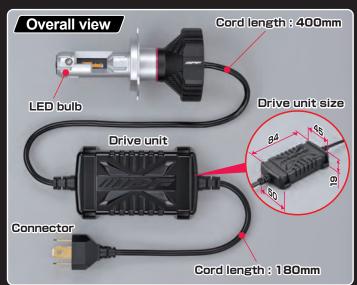

### IC" system delivers long-lasting and downsized drive unit

- "Single Ended Primary Inductor Converter" offers several technology merits
  Miniaturization of electronic circuits
  High level of noise reduction
  Using quality hybrid condencer and three-terminal noise filter etc.

\*Single Ended Primary Inductor Converter