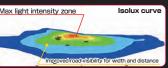

# Provides improved road visibility in adverse weater. Designed as an LED light version of IPF's longtime seller "DEEP YELLOW Halogen Bulb"

### Key point 1

Specifically designed LED chips produce IPF's characteristc DEEP YELLOW light, with no use of yellow color filter.

- · Developed the next generation LEDs in conjunction with LED chip manufacturer
- Optimized configuration and size of light-emitting face can deliver evenly produced beam pattern and improved brightness
   Improved road visibility for distance and width without loss of LED light

### Compare road visibility Increased central light intensity

| ■Part No.                                  | ■Product name                                    | ■Spec                 | ■Color Temperature | Lumens                           |
|--------------------------------------------|--------------------------------------------------|-----------------------|--------------------|----------------------------------|
| 144HLB2                                    | LED Head lamp bulb X2<br>compact H4 12/24V 6500K | LED H4 12V-24V 25/21W | 2400K              | High : 4000 lm*<br>Low: 2800 lm* |
| ■Package size: H.150mm x W.155mm x D.100mm |                                                  |                       |                    |                                  |