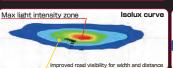

### Compare road visibility Increased central light intensity

| ■Part No.                                  | ■Product name                                    | ■Spec                 | ■Color Temperature | Lumens                           |
|--------------------------------------------|--------------------------------------------------|-----------------------|--------------------|----------------------------------|
| 144HLB2                                    | LED Head lamp bulb X2<br>compact H4 12/24V 6500K | LED H4 12V-24V 25/21W | 2400K              | High : 4000 lm*<br>Low: 2800 lm* |
| ■Package size: H.150mm x W.155mm x D.100mm |                                                  |                       |                    |                                  |