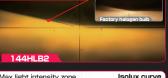

### Compare road visibility Increased central light intensity

| ■Part No.                                  | ■Product name                                    | ■Spec                 | ■Color Temperature | Lumens                           |
|--------------------------------------------|--------------------------------------------------|-----------------------|--------------------|----------------------------------|
| 144HLB2                                    | LED Head lamp bulb X2<br>compact H4 12/24V 6500K | LED H4 12V-24V 25/21W | 2400K              | High : 4000 lm*<br>Low: 2800 lm* |
| ■Package size: H.150mm x W.155mm x D.100mm |                                                  |                       |                    |                                  |